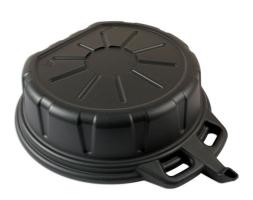

## Oil Drain Pan 16L

Large 16 litre oil drain pan with anti-splash lip and enclosed spout designed to fit the mouth of standard oil cans for easy, spill-free emptying. The large capture area, 400mm wide, is useful for plant and farm machinery with bigger oil capacities. Heavy duty construction ideal for oil and antifreeze with large carrying handles for ease of use.

## **Additional Information**

- Large capacity 16L. Size: 400mm diameter x 120mm deep.
- · Anti-splash rim and enclosed spout for splash-free emptying.
- Easy grip carry handles.
- Durable black polyethylene (PE), meets PAHS regulations, ideal for draining oil and antifreeze.
- · Also available in green. Please see Laser Part No. 7023.